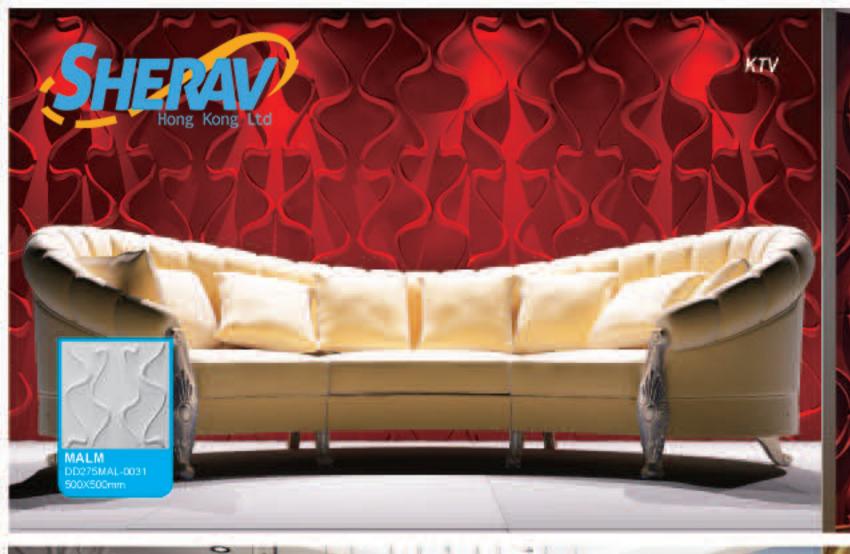

## 3D BOARD 211-COLORED, 13 COLORS AVAILABLE

In early 2010, we developed the 3D board G2II on the basis of 3D board G2I. It is made of composite material, inside is made of plant fiber, outside coated by colored PVC, there are total 13 unique colors that we offer.

Features for 3d board G2II

Gold crack

- 1.Made of composite material, eco-friendly
- 2. 3D design, simple and aesthetic
- 3. Colored, washable, easy to clean, easy-installation







3-dimensional

easy DIY

lightweight | natural plant fibres

A high quality, artistic and durable three-dimensional wall finish that is environmentally friendly. 3d board can be utilised to create stand alone feature walls or a more subtle and subdued atmosphere of elegance and refinement throughout the home or business.









7