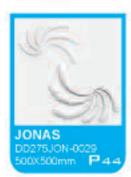

## 30 BOARD G21 HIGH QUALITY

500\*500mm series (16 designs)

































## 3D BOARD 211-COLORED, 13 COLORS AVAILABLE

In early 2010, we developed the 3D board G2II on the basis of 3D board G2I. It is made of composite material, inside is made of plant fiber, outside coated by colored PVC, there are total 13 unique colors that we offer.

Features for 3d board G2II

Gold crack

- 1.Made of composite material, eco-friendly
- 2. 3D design, simple and aesthetic
- 3. Colored, washable, easy to clean, easy-installation







3-dimensional

easy DIY

lightweight | natural plant fibres

A high quality, artistic and durable three-dimensional wall finish that is environmentally friendly. 3d board can be utilised to create stand alone feature walls or a more subtle and subdued atmosphere of elegance and refinement throughout the home or business.









7