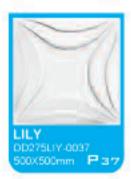

## 30 BOARD G21 HIGH QUALITY

500\*500mm series (16 designs)

































## 3D BOARD 211-COLORED, 13 COLORS AVAILABLE

In early 2010, we developed the 3D board G2II on the basis of 3D board G2I. It is made of composite material, inside is made of plant fiber, outside coated by colored PVC, there are total 13 unique colors that we offer.

Features for 3d board G2II

Gold crack

- 1.Made of composite material, eco-friendly
- 2. 3D design, simple and aesthetic
- 3. Colored, washable, easy to clean, easy-installation







3-dimensional

easy DIY

lightweight | natural plant fibres

A high quality, artistic and durable three-dimensional wall finish that is environmentally friendly. 3d board can be utilised to create stand alone feature walls or a more subtle and subdued atmosphere of elegance and refinement throughout the home or business.