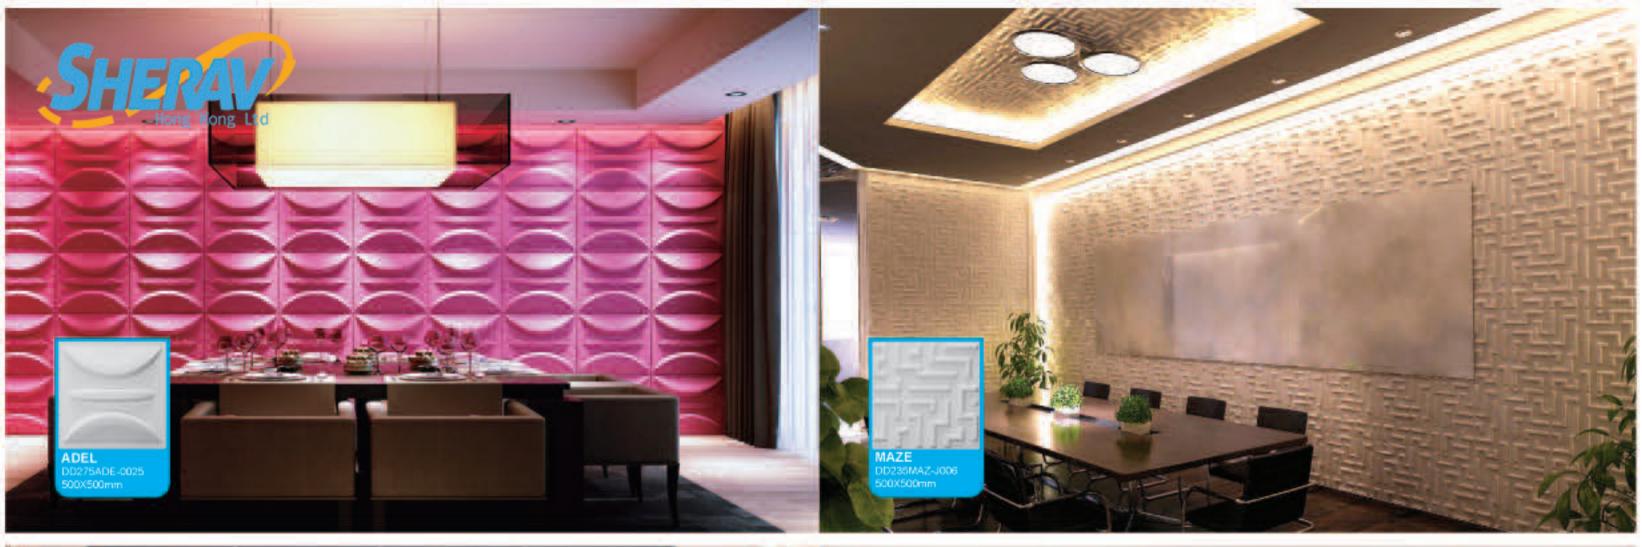

ARD 211-COLORED, 13 COLORS AVAILABLE

In early 2010, we developed the 3D board G2II on the basis of 3D board G2I. It is made of composite material, inside is made of plant fiber, outside coated by colored PVC, there are total 13 unique colors that we offer.

Features for 3d board G2II

Gold crack

- 1.Made of composite material, eco-friendly
- 2. 3D design, simple and aesthetic
- 3. Colored, washable, easy to clean, easy-installation







3-dimensional

easy DIY

lightweight | natural plant fibres

A high quality, artistic and durable three-dimensional wall finish that is environmentally friendly. 3d board can be utilised to create stand alone feature walls or a more subtle and subdued atmosphere of elegance and refinement throughout the home or business.









7