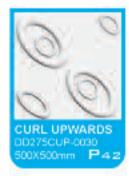

## 30 BOARD G21 HIGH QUALITY

500\*500mm series (16 designs)

































## 3D BOARD 211-COLORED, 13 COLORS AVAILABLE

In early 2010, we developed the 3D board G2II on the basis of 3D board G2I. It is made of composite material, inside is made of plant fiber, outside coated by colored PVC, there are total 13 unique colors that we offer.

Features for 3d board G2II

Gold crack

- 1.Made of composite material, eco-friendly
- 2. 3D design, simple and aesthetic
- 3. Colored, washable, easy to clean, easy-installation







3-dimensional

easy DIY

lightweight | natural plant fibres

A high quality, artistic and durable three-dimensional wall finish that is environmentally friendly. 3d board can be utilised to create stand alone feature walls or a more subtle and subdued atmosphere of elegance and refinement throughout the home or business.









7