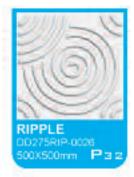

## 30 BOARD G21 HIGH QUALITY

500\*500mm series (16 designs)

































## 3D BOARD 211-COLORED, 13 COLORS AVAILABLE

In early 2010, we developed the 3D board G2II on the basis of 3D board G2I. It is made of composite material, inside is made of plant fiber, outside coated by colored PVC, there are total 13 unique colors that we offer.

Features for 3d board G2II

Gold crack

- 1.Made of composite material, eco-friendly
- 2. 3D design, simple and aesthetic
- 3. Colored, washable, easy to clean, easy-installation







3-dimensional

easy DIY

lightweight | natural plant fibres

A high quality, artistic and durable three-dimensional wall finish that is environmentally friendly. 3d board can be utilised to create stand alone feature walls or a more subtle and subdued atmosphere of elegance and refinement throughout the home or business.