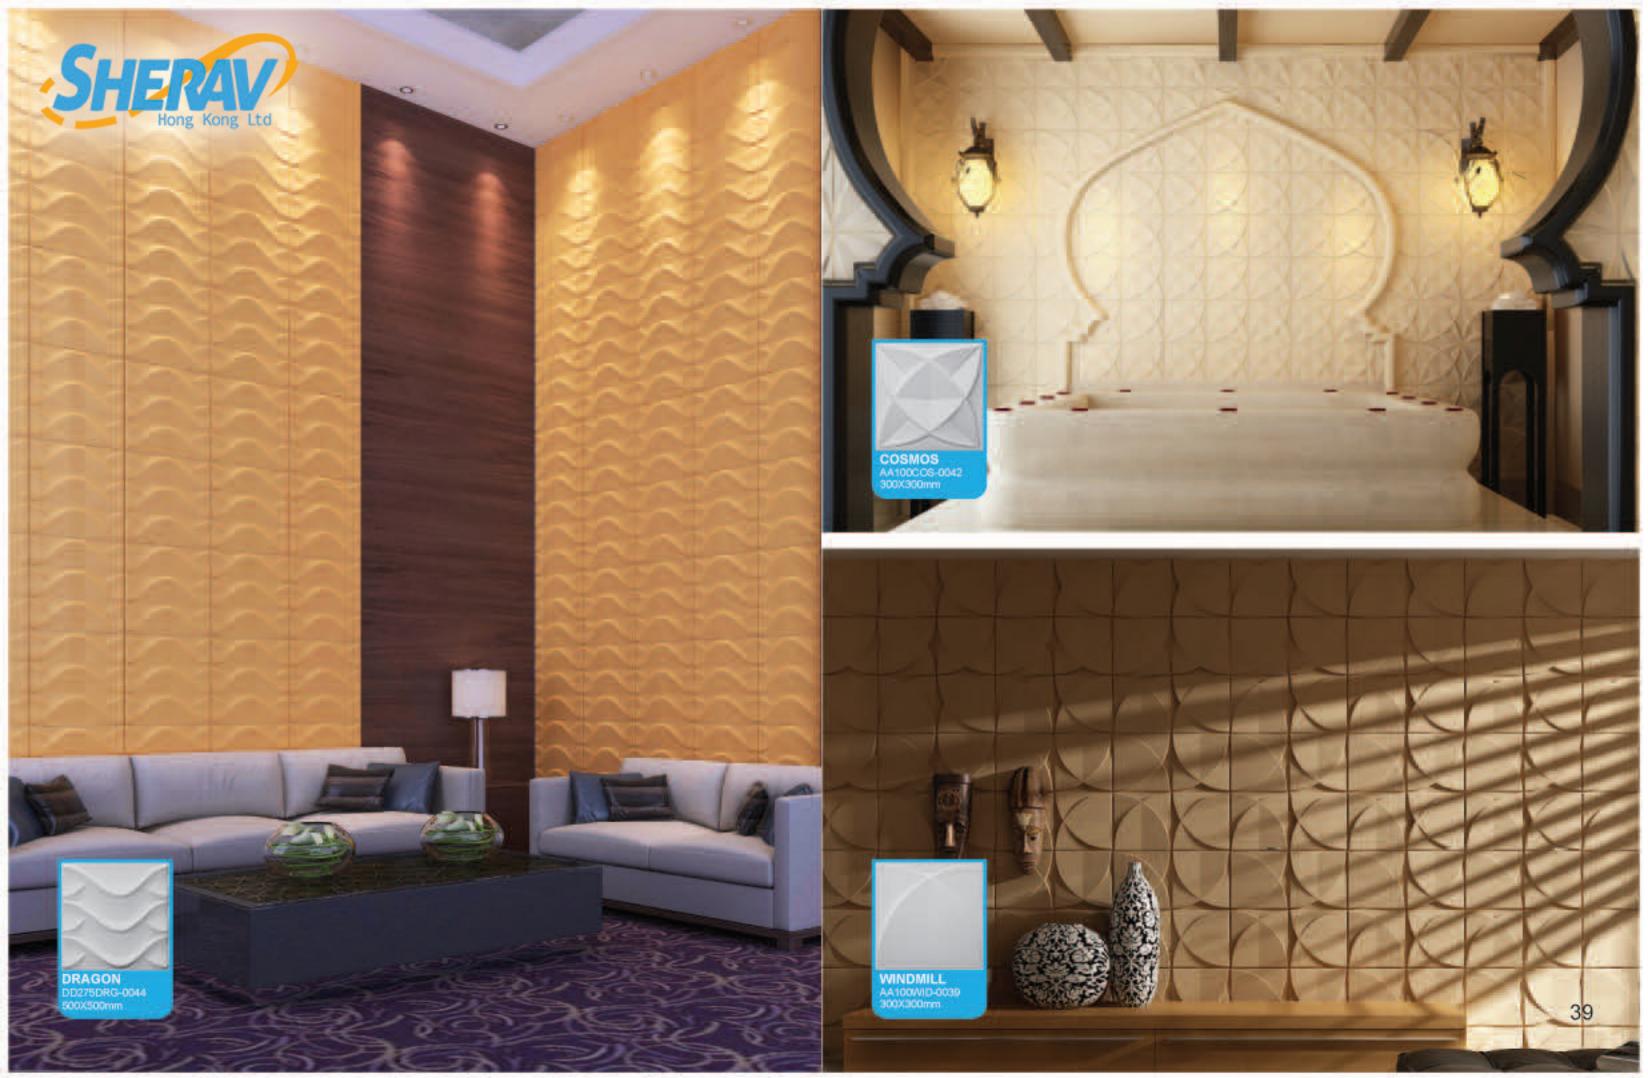

A high quality, artistic and durable three-dimensional wall finish that is environmentally friendly. 3d board can be utilised to create stand alone feature walls or a more subtle and subdued atmosphere of elegance and refinement throughout the home or business.