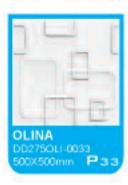

## 30 BOARD G21 HIGH QUALITY

500\*500mm series (16 designs)

































## 3D BOARD 211-COLORED, 13 COLORS AVAILABLE

In early 2010, we developed the 3D board G2II on the basis of 3D board G2I. It is made of composite material, inside is made of plant fiber, outside coated by colored PVC, there are total 13 unique colors that we offer.

Features for 3d board G2II

Gold crack

- 1.Made of composite material, eco-friendly
- 2. 3D design, simple and aesthetic
- 3. Colored, washable, easy to clean, easy-installation







3-dimensional

easy DIY

lightweight | natural plant fibres

A high quality, artistic and durable three-dimensional wall finish that is environmentally friendly. 3d board can be utilised to create stand alone feature walls or a more subtle and subdued atmosphere of elegance and refinement throughout the home or business.