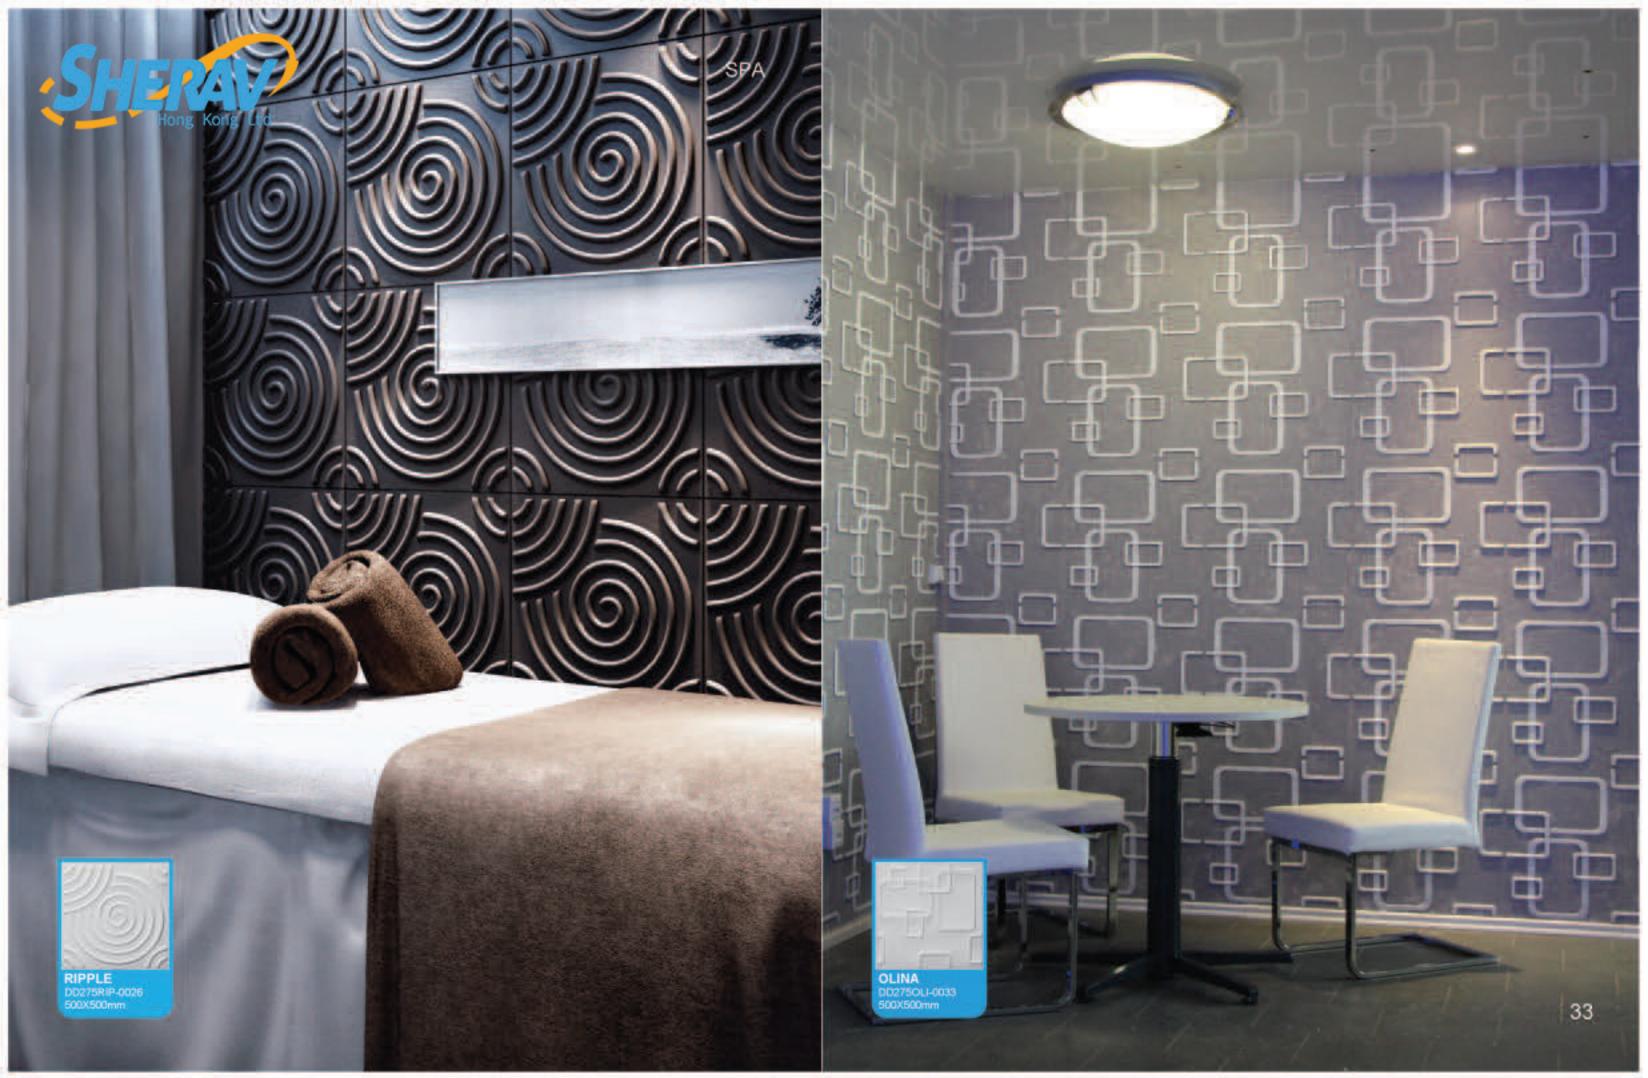

A high quality, artistic and durable three-dimensional wall finish that is environmentally friendly. 3d board can be utilised to create stand alone feature walls or a more subtle and subdued atmosphere of elegance and refinement throughout the home or business.