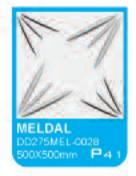

## 30 BOARD G21 HIGH QUALITY

500\*500mm series (16 designs)

































## 3D BOARD 211-COLORED, 13 COLORS AVAILABLE

In early 2010, we developed the 3D board G2II on the basis of 3D board G2I. It is made of composite material, inside is made of plant fiber, outside coated by colored PVC, there are total 13 unique colors that we offer.

Features for 3d board G2II

Gold crack

- 1.Made of composite material, eco-friendly
- 2. 3D design, simple and aesthetic
- 3. Colored, washable, easy to clean, easy-installation







3-dimensional

easy DIY

lightweight | natural plant fibres

A high quality, artistic and durable three-dimensional wall finish that is environmentally friendly. 3d board can be utilised to create stand alone feature walls or a more subtle and subdued atmosphere of elegance and refinement throughout the home or business.









7