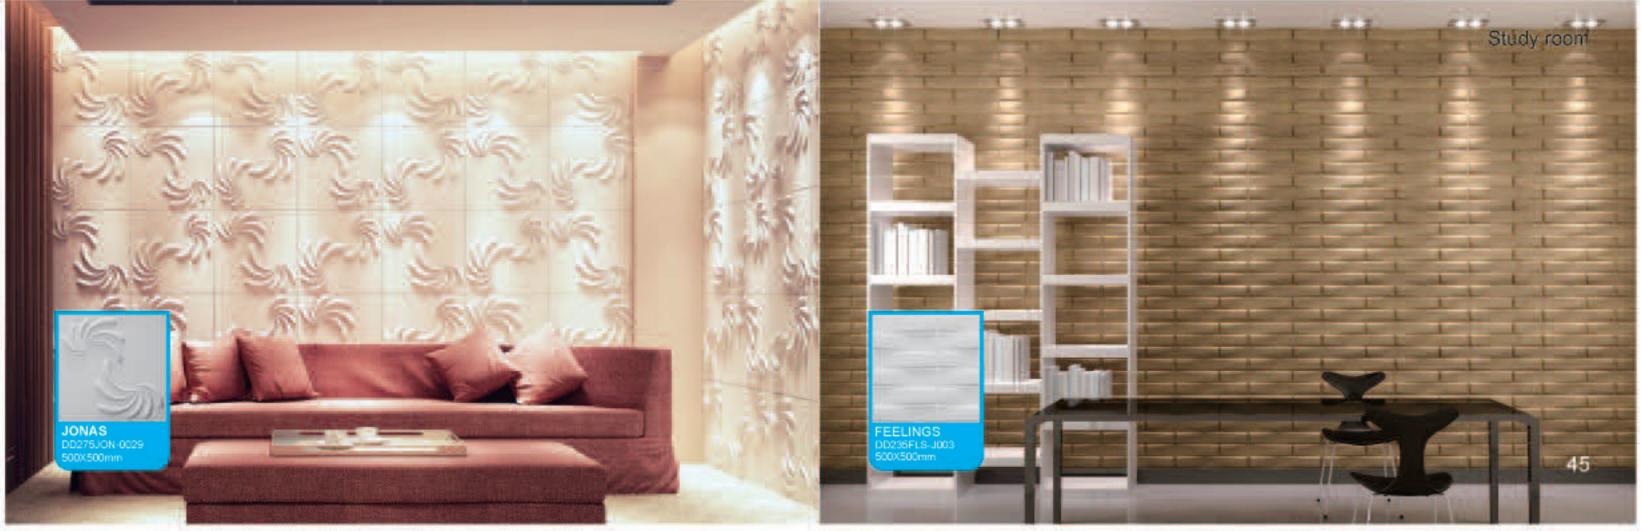

D 211-COLORED, 13 COLORS AVAILABLE

In early 2010, we developed the 3D board G2II on the basis of 3D board G2I. It is made of composite material, inside is made of plant fiber, outside coated by colored PVC, there are total 13 unique colors that we offer.

Features for 3d board G2II

Gold crack

- 1.Made of composite material, eco-friendly
- 2. 3D design, simple and aesthetic
- 3. Colored, washable, easy to clean, easy-installation







3-dimensional

easy DIY

lightweight | natural plant fibres

A high quality, artistic and durable three-dimensional wall finish that is environmentally friendly. 3d board can be utilised to create stand alone feature walls or a more subtle and subdued atmosphere of elegance and refinement throughout the home or business.









7