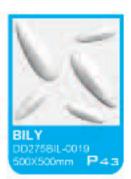

## 30 BOARD G21 HIGH QUALITY

500\*500mm series (16 designs)

































## 3D BOARD 211-COLORED, 13 COLORS AVAILABLE

In early 2010, we developed the 3D board G2II on the basis of 3D board G2I. It is made of composite material, inside is made of plant fiber, outside coated by colored PVC, there are total 13 unique colors that we offer.

Features for 3d board G2II

Gold crack

- 1.Made of composite material, eco-friendly
- 2. 3D design, simple and aesthetic
- 3. Colored, washable, easy to clean, easy-installation







3-dimensional

easy DIY

lightweight | natural plant fibres

A high quality, artistic and durable three-dimensional wall finish that is environmentally friendly. 3d board can be utilised to create stand alone feature walls or a more subtle and subdued atmosphere of elegance and refinement throughout the home or business.









7