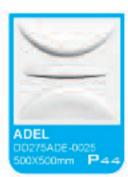

## 30 BOARD G21 HIGH QUALITY

500\*500mm series (16 designs)

































## 3D BOARD 211-COLORED, 13 COLORS AVAILABLE

In early 2010, we developed the 3D board G2II on the basis of 3D board G2I. It is made of composite material, inside is made of plant fiber, outside coated by colored PVC, there are total 13 unique colors that we offer.

Features for 3d board G2II

Gold crack

- 1.Made of composite material, eco-friendly
- 2. 3D design, simple and aesthetic
- 3. Colored, washable, easy to clean, easy-installation







3-dimensional

easy DIY

lightweight | natural plant fibres

A high quality, artistic and durable three-dimensional wall finish that is environmentally friendly. 3d board can be utilised to create stand alone feature walls or a more subtle and subdued atmosphere of elegance and refinement throughout the home or business.









7