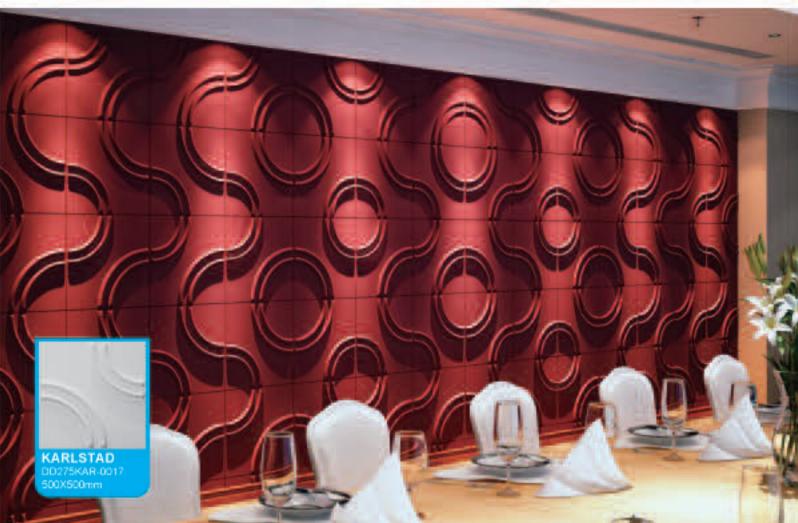

3D BOARD 211-COLORED, 13 COLORS AVAILABLE

In early 2010, we developed the 3D board G2II on the basis of 3D board G2I. It is made of composite material, inside is made of plant fiber, outside coated by colored PVC, there are total 13 unique colors that we offer.

Features for 3d board G2II

Gold crack

- 1.Made of composite material, eco-friendly
- 2. 3D design, simple and aesthetic
- 3. Colored, washable, easy to clean, easy-installation







3-dimensional

easy DIY

lightweight | natural plant fibres

A high quality, artistic and durable three-dimensional wall finish that is environmentally friendly. 3d board can be utilised to create stand alone feature walls or a more subtle and subdued atmosphere of elegance and refinement throughout the home or business.









7