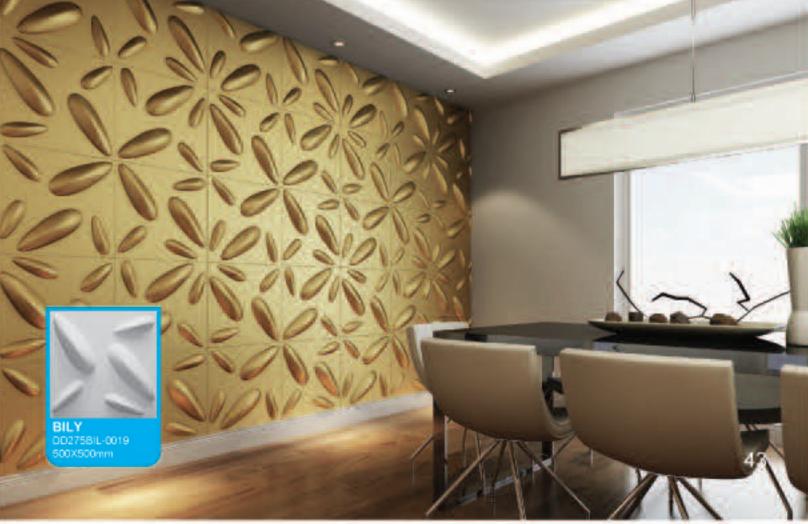

BOARD 211-COLORED, 13 COLORS AVAILABLE

In early 2010, we developed the 3D board G2II on the basis of 3D board G2I. It is made of composite material, inside is made of plant fiber, outside coated by colored PVC, there are total 13 unique colors that we offer.

Features for 3d board G2II

Gold crack

- 1.Made of composite material, eco-friendly
- 2. 3D design, simple and aesthetic
- 3. Colored, washable, easy to clean, easy-installation







3-dimensional

easy DIY

lightweight | natural plant fibres

A high quality, artistic and durable three-dimensional wall finish that is environmentally friendly. 3d board can be utilised to create stand alone feature walls or a more subtle and subdued atmosphere of elegance and refinement throughout the home or business.









7