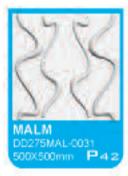

## 30 BOARD G21 HIGH QUALITY

500\*500mm series (16 designs)

































## 3D BOARD 211-COLORED, 13 COLORS AVAILABLE

In early 2010, we developed the 3D board G2II on the basis of 3D board G2I. It is made of composite material, inside is made of plant fiber, outside coated by colored PVC, there are total 13 unique colors that we offer.

Features for 3d board G2II

Gold crack

- 1.Made of composite material, eco-friendly
- 2. 3D design, simple and aesthetic
- 3. Colored, washable, easy to clean, easy-installation







3-dimensional

easy DIY

lightweight | natural plant fibres

A high quality, artistic and durable three-dimensional wall finish that is environmentally friendly. 3d board can be utilised to create stand alone feature walls or a more subtle and subdued atmosphere of elegance and refinement throughout the home or business.









7