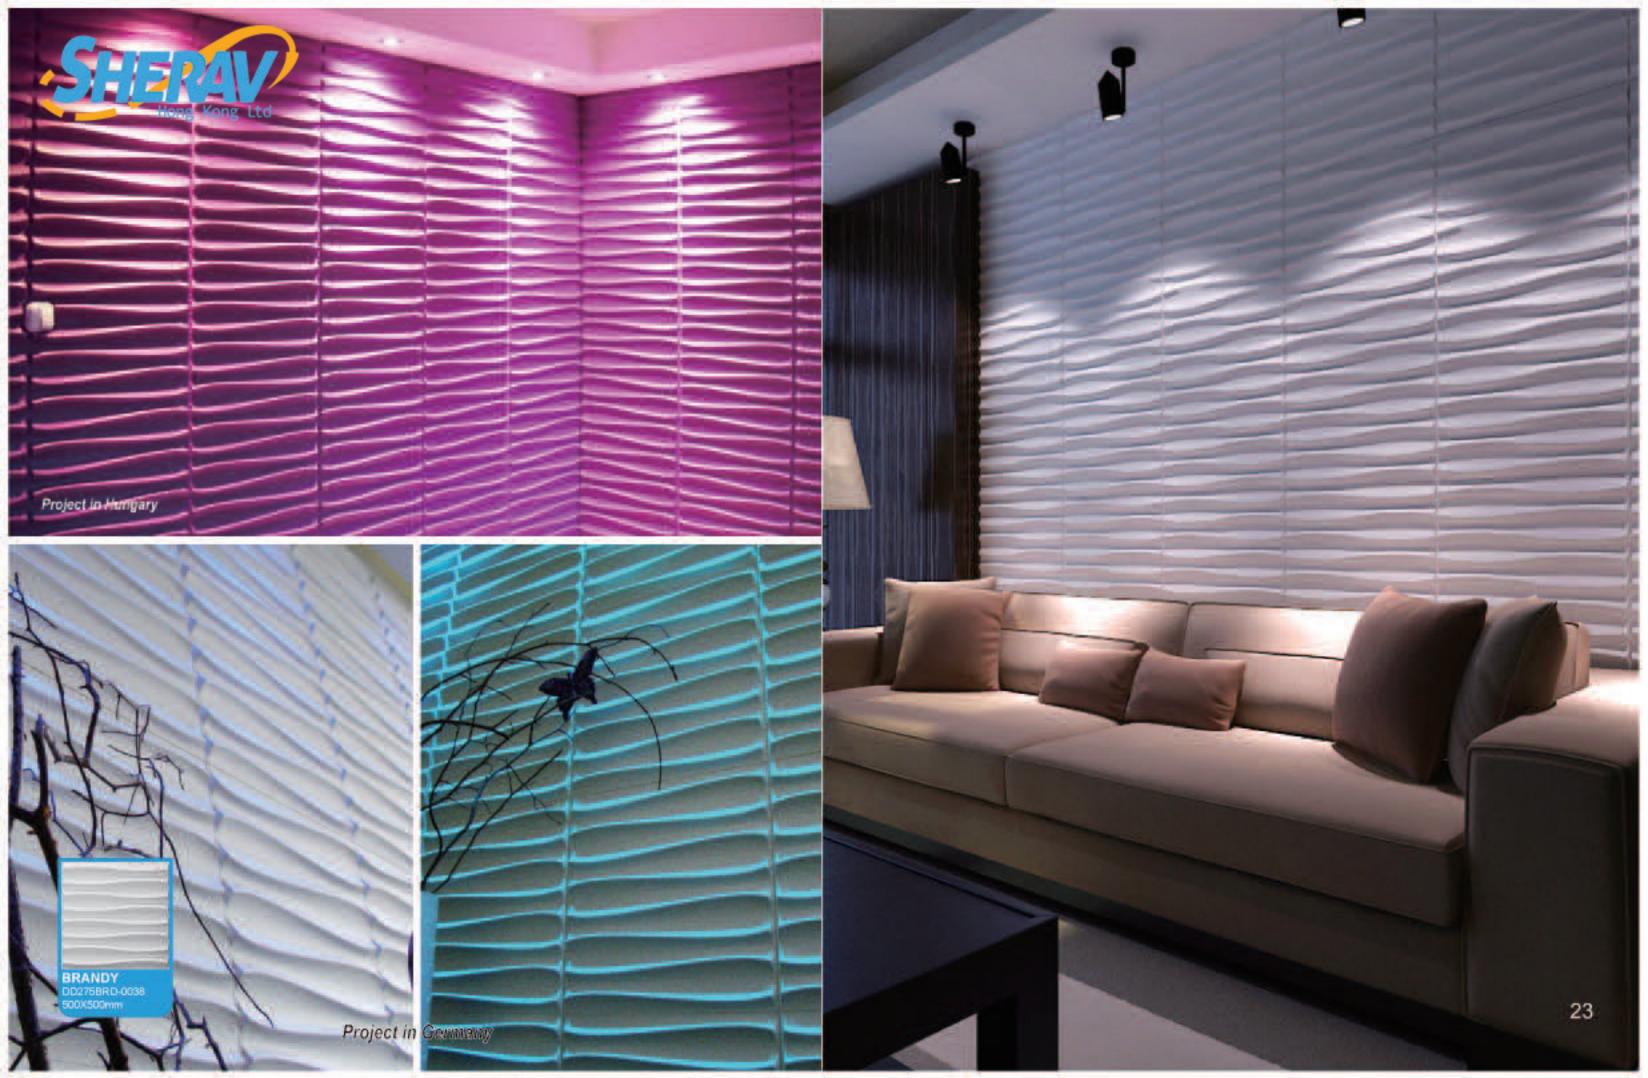

A high quality, artistic and durable three-dimensional wall finish that is environmentally friendly. 3d board can be utilised to create stand alone feature walls or a more subtle and subdued atmosphere of elegance and refinement throughout the home or business.