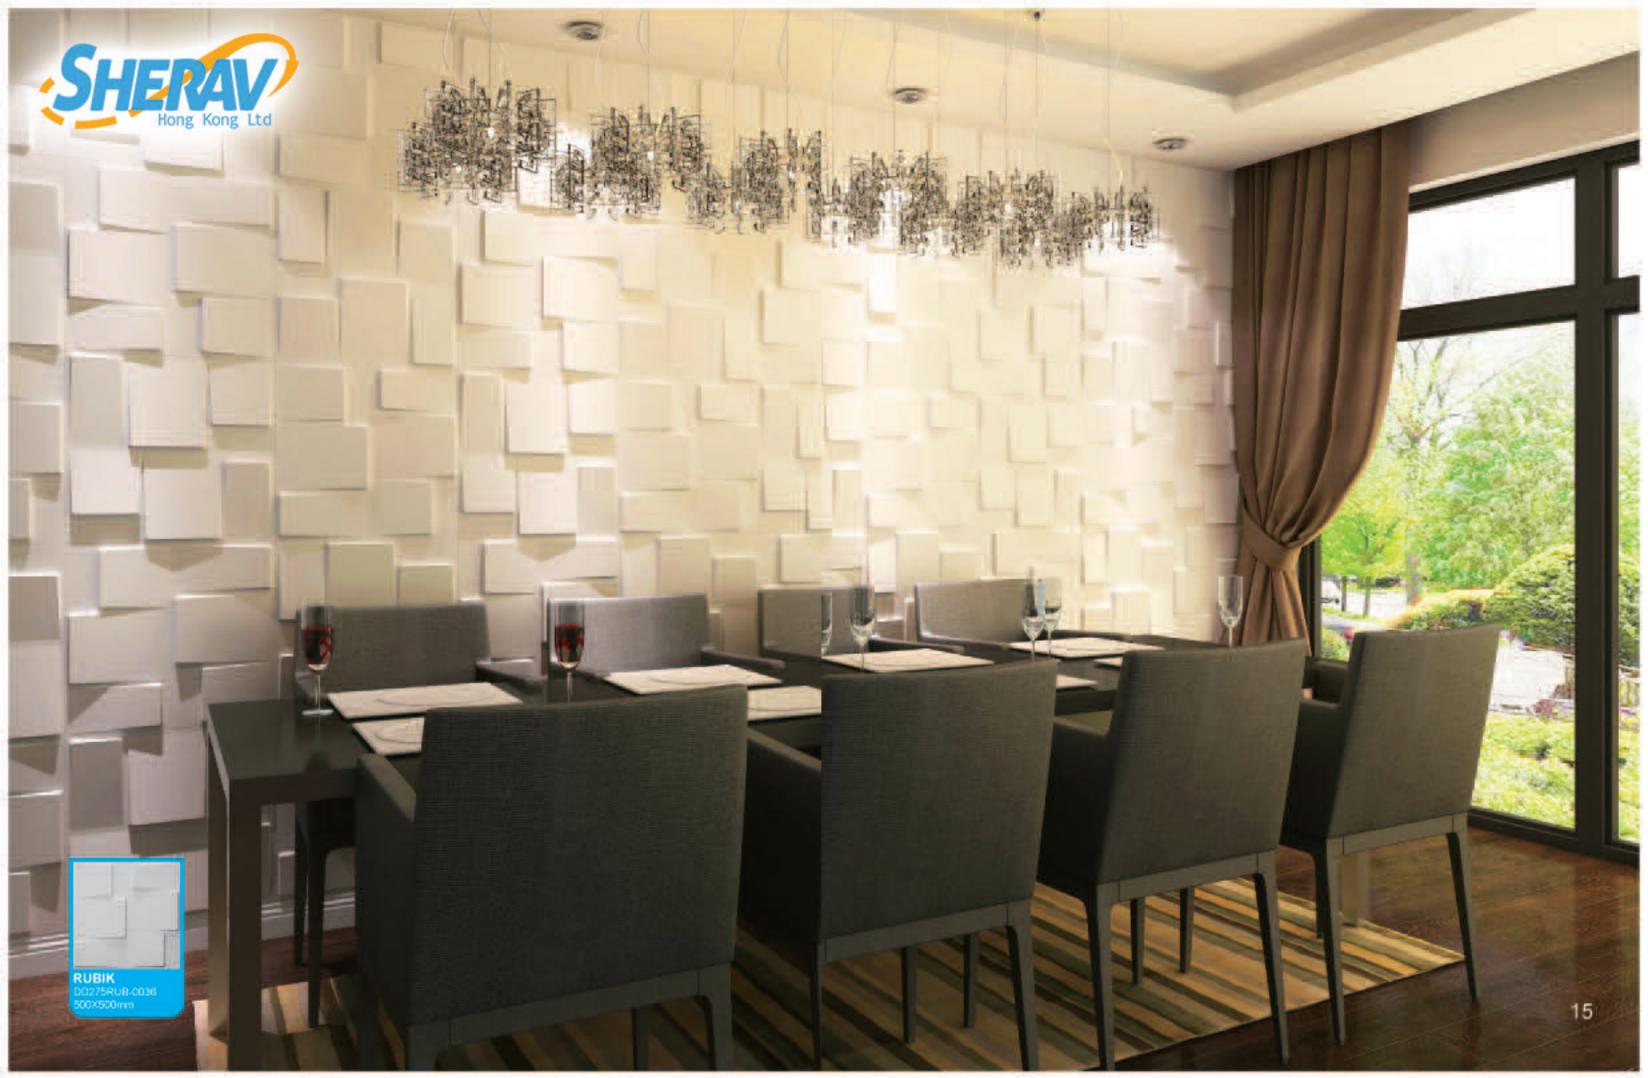

## 30 BOARD G21 HIGH QUALITY

500\*500mm series (16 designs)

A high quality, artistic and durable three-dimensional wall finish that is environmentally friendly. 3d board can be utilised to create stand alone feature walls or a more subtle and subdued atmosphere of elegance and refinement throughout the home or business.