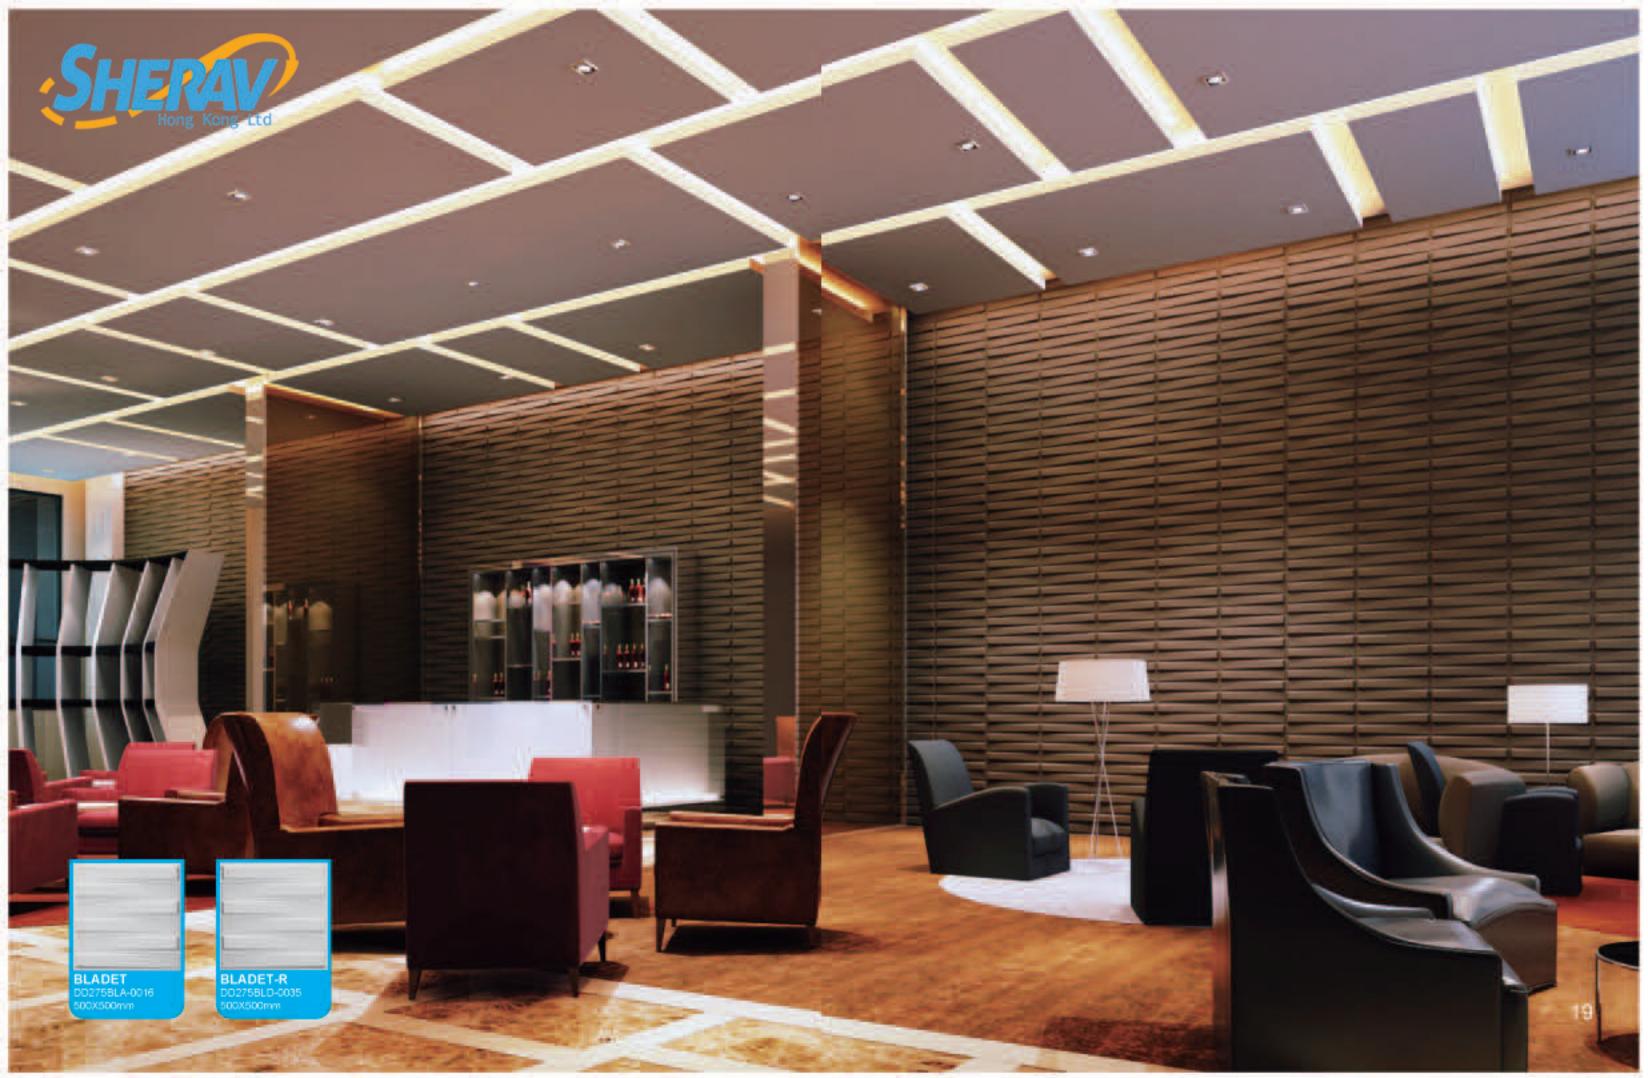

## 30 BOARD G21 HIGH QUALITY

500\*500mm series (16 designs)

A high quality, artistic and durable three-dimensional wall finish that is environmentally friendly. 3d board can be utilised to create stand alone feature walls or a more subtle and subdued atmosphere of elegance and refinement throughout the home or business.