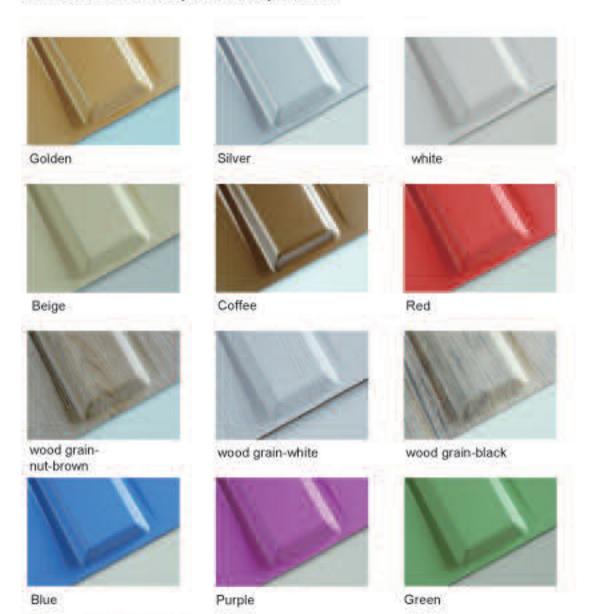

## 3D BOARD 211-COLORED, 13 COLORS AVAILABLE

In early 2010, we developed the 3D board G2II on the basis of 3D board G2I. It is made of composite material, inside is made of plant fiber, outside coated by colored PVC, there are total 13 unique colors that we offer.