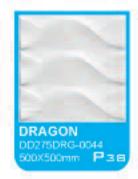

## 30 BOARD G21 HIGH QUALITY

500\*500mm series (16 designs)

































## 3D BOARD 211-COLORED, 13 COLORS AVAILABLE

In early 2010, we developed the 3D board G2II on the basis of 3D board G2I. It is made of composite material, inside is made of plant fiber, outside coated by colored PVC, there are total 13 unique colors that we offer.

Features for 3d board G2II

Gold crack

- 1.Made of composite material, eco-friendly
- 2. 3D design, simple and aesthetic
- 3. Colored, washable, easy to clean, easy-installation







3-dimensional

easy DIY

lightweight | natural plant fibres

A high quality, artistic and durable three-dimensional wall finish that is environmentally friendly. 3d board can be utilised to create stand alone feature walls or a more subtle and subdued atmosphere of elegance and refinement throughout the home or business.