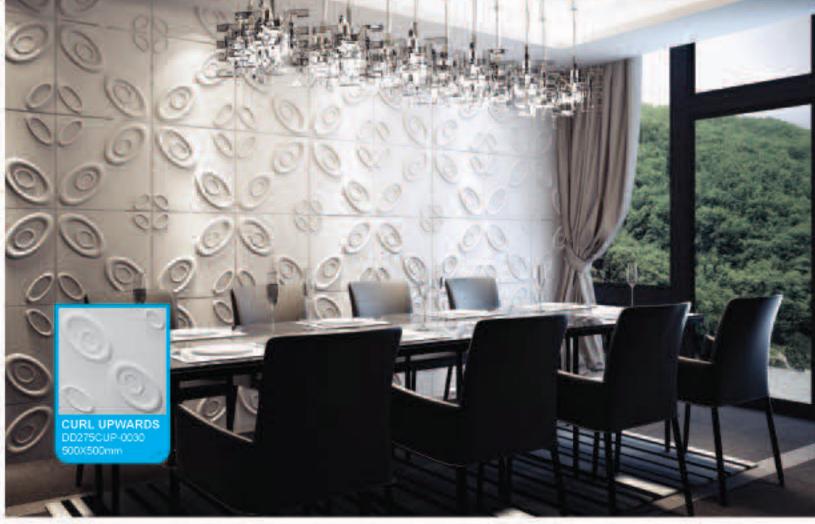

D BOARD 211-COLORED, 13 COLORS AVAILABLE

In early 2010, we developed the 3D board G2II on the basis of 3D board G2I. It is made of composite material, inside is made of plant fiber, outside coated by colored PVC, there are total 13 unique colors that we offer.

Features for 3d board G2II

Gold crack

- 1.Made of composite material, eco-friendly
- 2. 3D design, simple and aesthetic
- 3. Colored, washable, easy to clean, easy-installation







3-dimensional

easy DIY

lightweight | natural plant fibres

A high quality, artistic and durable three-dimensional wall finish that is environmentally friendly. 3d board can be utilised to create stand alone feature walls or a more subtle and subdued atmosphere of elegance and refinement throughout the home or business.









7