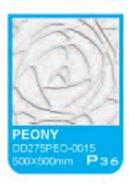

## 30 BOARD G21 HIGH QUALITY

500\*500mm series (16 designs)

































## 3D BOARD 211-COLORED, 13 COLORS AVAILABLE

In early 2010, we developed the 3D board G2II on the basis of 3D board G2I. It is made of composite material, inside is made of plant fiber, outside coated by colored PVC, there are total 13 unique colors that we offer.

Features for 3d board G2II

Gold crack

- 1.Made of composite material, eco-friendly
- 2. 3D design, simple and aesthetic
- 3. Colored, washable, easy to clean, easy-installation







3-dimensional

easy DIY

lightweight | natural plant fibres

A high quality, artistic and durable three-dimensional wall finish that is environmentally friendly. 3d board can be utilised to create stand alone feature walls or a more subtle and subdued atmosphere of elegance and refinement throughout the home or business.