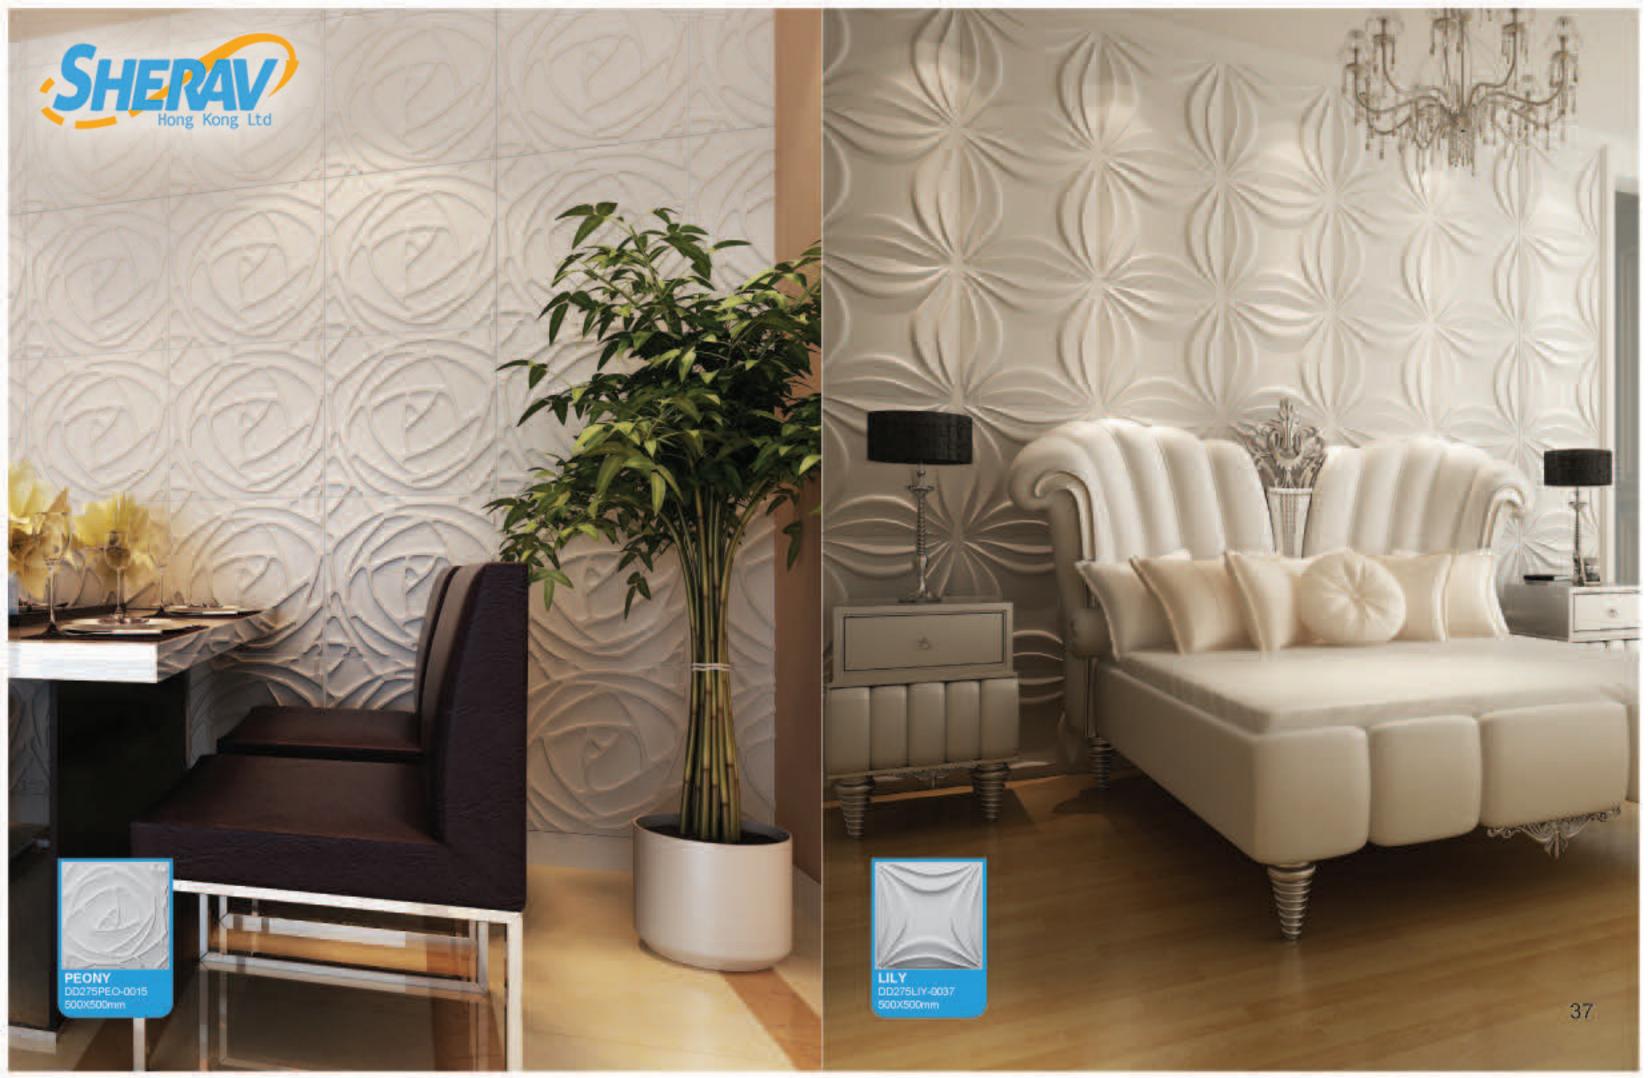

A high quality, artistic and durable three-dimensional wall finish that is environmentally friendly. 3d board can be utilised to create stand alone feature walls or a more subtle and subdued atmosphere of elegance and refinement throughout the home or business.