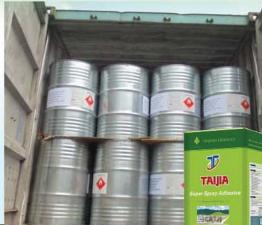

## **Adhesives**

**Product: Good Quality Spray Glue** 

Model No: 608# **Bonding Material:** 

· Sponge, foam, wood, fabric, non-woven, paper, plastic, wood etc, used for sofa, chairs, mattress industry

#### Product information:

· Implementary Standard: GB18583-2001

· G.W: 15kgs/Tin N.W: 14kgs/Tin

• 1'x 20' Container can load 1242 Tin

· Spec: - Main ingredients: Synthetic Rubber, Savage Resin

- Viscosity CP.S(25°C):65±10

- Heat & Aging Resistance: Average

- Volatilization Time(s): 30-50s - Opening Time(minute): 6-8mins

- Best Time for Conglutination: 1-3mins

· Applicable Material: Suitable for large area bonding between materials as foam, sponges, fabric, clothes, wood, spray-gel, floss, boards, and other multi-aperture