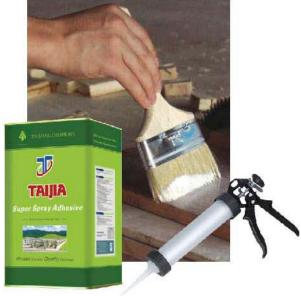

## **Adhesives**

**Product: Good Quality Spray Glue** 

Model No: 608# **Bonding Material:** 

· Sponge, foam, wood, fabric, non-woven, paper, plastic, wood etc, used for sofa, chairs, mattress industry

#### Product information:

· Implementary Standard: GB18583-2001

· G.W: 15kgs/Tin N.W: 14kgs/Tin

• 1'x 20' Container can load 1242 Tin

· Spec: - Main ingredients: Synthetic Rubber, Savage Resin

- Viscosity CP.S(25°C):65±10

- Heat & Aging Resistance: Average

- Volatilization Time(s): 30-50s - Opening Time(minute): 6-8mins

- Best Time for Conglutination: 1-3mins

· Applicable Material: Suitable for large area bonding between materials as foam, sponges, fabric, clothes, wood, spray-gel, floss, boards, and other multi-aperture

Product: Super All-Purpose Contact Glue (for brushing and scratching operation)

Model No: 828B# **Bonding Material:** 

· wooden furniture, board furniture, all-purpose, bond fireproof board, PVC, aluminium board, both thin and thick board, metal, EVA etc, used for board furniture and kitchenware

### Product information:

Icapacity: 20litre / Net Weight: 15kgs

· Color: Yellow

· Spec: - Initial Viscidity: 0.7Mpa - Shear Strength: 1.3Mpa

- Viscosity: 3000±300Cps

- Density: 0.93KG/L - Solid Content: >23%

- Temperature Durability: up to 120 degree cel.

- Chloroprene Rubber: 20-30%

- Opening Time(minute): 30mins-1hr - Hydrocarbon & Solven: 10-15% & 50-60%

- Other Additives: 10-15%