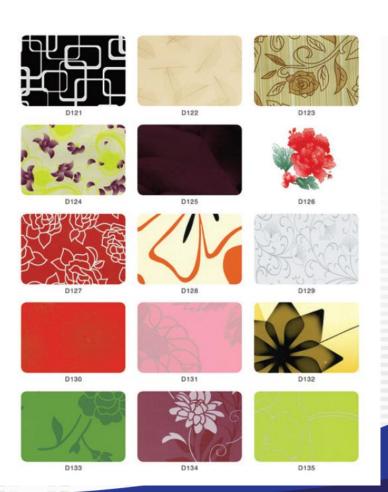

ufacturers. Our company is in the highest spirit to give the new interpretation of the non-permanents decline's philosophy – quality Is the lif of company" our company will base on the strong technical strength and advanced detection instruments to seek optimized products and Offer the perfect products to all users.









#### <u>SPECIFIC</u>ATION

#### **Thickness**

Panel thickness: 2mm 2.5mm 3mm 3.5mm 4mm 4.5mm
 5mmm 5.5mm 6mm

Aluminum think: PE:0.06~0.5MM PVDF:0.21~0.5mm

#### **Dimensions**

Standard dimensions (width X length X thickness)
 1220 x 2440 x 3mm, 1220 x 2440 x 4 mm

Special dimensions

Width: 1000mm 1220mm 1250mm 1300mm 1500mm



 $\overline{BRAND}$ 

- COPPERFELD,
- CHEEDOZ,
- EMK
- GOD'S HAND....



## OUTDOOR COLOR







## OUTDOOR COLOR







## INDOOR COLOR







#### LOADING