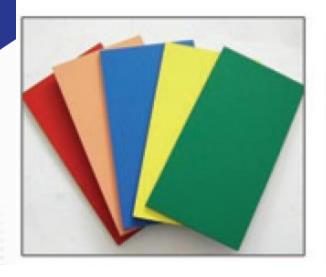

### Aluminum Composite Panel





























# MATERIAL PE & PVDF Block and UnBlock













#### PE MATERIAL

Block means
" use Recycle
material "



" use new material "

PE ACP IS A KIND OF NEW GREEN COMPOSITE MATERIAL WHICH IS COMPOUNDED OF TWO LAYERS OF ALUMINUM SHEETS AND NONTOXIC LOW-DENSITY POLYETHYLENE(LDPE) BY MACROMOLECULE ADHESIVE FILM OF AMERICA DUPONT COMPANY THROUGH THERMO COMPRESSION. THE COATING OF THE UPPER ALUMINUM SHEET IS POLYESTER COATING WITH UV RESISTANCE. ITS WARRANTY IS ABOUT 8 TO 10 YEAR. IT CAN BE MAINLY USED FOR INTERIOR DECORATION AND ADVISEMENTS BOARD.



## PVDF MATERIAL

Block means " use Recycle material "



UnBlock means
"use new
material"

PVDF ACP IS COMPOUNDED OF TWO LAYERS OF ALUMINUM SHEETS AND NONTOXIC LOW-DESNITY POLYETHYLENE (LDPE). THE UPPER SURFACE OF PVDF ALUMINUM COMPOSITE PANEL IS POLYVINYLIDENE FLUORIDE (PVDF, 70% CONTE