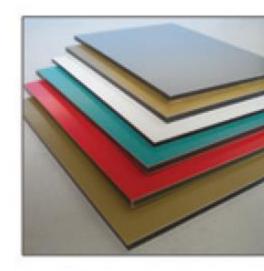

### Aluminum Composite Panel





























# MATERIAL PE & PVDF Block and UnBlock













#### PE MATERIAL

Block means
" use Recycle
material "



" use new material "

PE ACP IS A KIND OF NEW GREEN COMPOSITE MATERIAL WHICH IS COMPOUNDED OF TWO LAYERS OF ALUMINUM SHEETS AND NONTOXIC LOW-DENSITY POLYETHYLENE(LDPE) BY MACROMOLECULE ADHESIVE FILM OF AMERICA DUPONT COMPANY THROUGH THERMO COMPRESSION. THE COATING OF THE UPPER ALUMINUM SHEET IS POLYESTER COATING WITH UV RESISTANCE. ITS WARRANTY IS ABOUT 8 TO 10 YEAR. IT CAN BE MAINLY USED FOR INTERIOR DECORATION AND ADVISEMENTS BOARD.



## PVDF MATERIAL

Block means " use Recycle material "



UnBlock means
"use new
material"

PVDF ACP IS COMPOUNDED OF TWO LAYERS OF ALUMINUM SHEETS AND NONTOXIC LOW-DESNITY POLYETHYLENE (LDPE). THE UPPER SURFACE OF PVDF ALUMINUM COMPOSITE PANEL IS POLYVINYLIDENE FLUORIDE (PVDF, 70% CONTENT