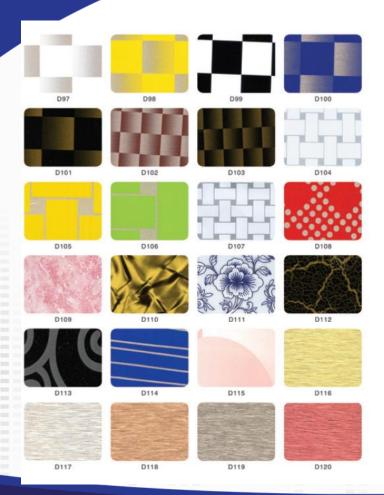

anufacturers. Our company is in the highest spirit to give the new interpretation of the non-permanents decline's philosophy – quality Is the lif of company" our company will base on the strong technical strength and advanced detection instruments to seek optimized products and Offer the perfect products to all users.









#### <u>SPECIFIC</u>ATION

#### **Thickness**

Panel thickness: 2mm 2.5mm 3mm 3.5mm 4mm 4.5mm
 5mmm 5.5mm 6mm

Aluminum think: PE:0.06~0.5MM PVDF:0.21~0.5mm

#### **Dimensions**

Standard dimensions (width X length X thickness)
 1220 x 2440 x 3mm, 1220 x 2440 x 4 mm

Special dimensions

Width: 1000mm 1220mm 1250mm 1300mm 1500mm



 $\overline{BRAND}$ 

- COPPERFELD,
- CHEEDOZ,
- EMK
- GOD'S HAND....



## OUTDOOR COLOR







## OUTDOOR COLOR







## INDOOR COLOR







#### LOADING