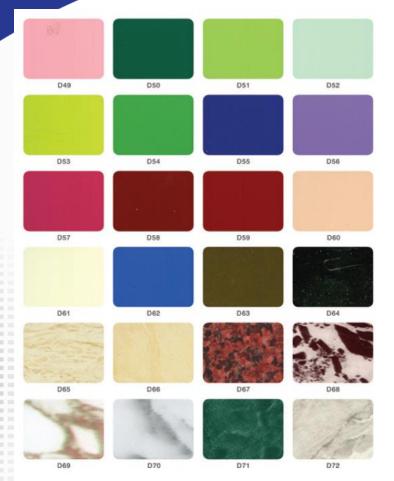

from the famous brand manufacturers. Our company is in the highest spirit to give the new interpretation of the non-permanents decline's philosophy – quality Is the lif of company" our company will base on the strong technical strength and advanced detection instruments to seek optimized products and Offer the perfect products to all users.









#### <u>SPECIFIC</u>ATION

#### **Thickness**

Panel thickness: 2mm 2.5mm 3mm 3.5mm 4mm 4.5mm
 5mmm 5.5mm 6mm

Aluminum think: PE:0.06~0.5MM PVDF:0.21~0.5mm

#### **Dimensions**

Standard dimensions (width X length X thickness)
 1220 x 2440 x 3mm, 1220 x 2440 x 4 mm

Special dimensions

Width: 1000mm 1220mm 1250mm 1300mm 1500mm



 $\overline{BRAND}$ 

- COPPERFELD,
- CHEEDOZ,
- EMK
- GOD'S HAND....



## OUTDOOR COLOR







## OUTDOOR COLOR







## INDOOR COLOR







#### LOADING