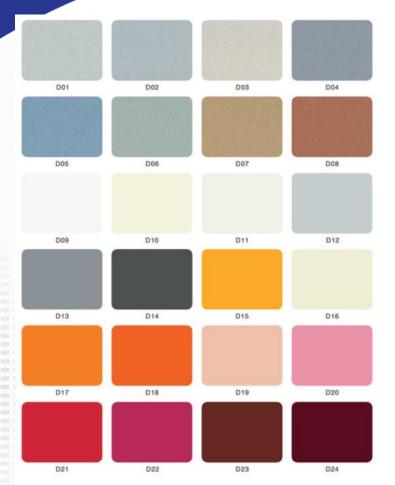

Raw materials are also from the famous brand manufacturers. Our company is in the highest spirit to give the new interpretation of the non-permanents decline's philosophy – quality Is the lif of company" our company will base on the strong technical strength and advanced detection instruments to seek optimized products and Offer the perfect products to all users.









#### <u>SPECIFIC</u>ATION

#### **Thickness**

Panel thickness: 2mm 2.5mm 3mm 3.5mm 4mm 4.5mm
 5mmm 5.5mm 6mm

Aluminum think: PE:0.06~0.5MM PVDF:0.21~0.5mm

#### **Dimensions**

Standard dimensions (width X length X thickness)
 1220 x 2440 x 3mm, 1220 x 2440 x 4 mm

Special dimensions

Width: 1000mm 1220mm 1250mm 1300mm 1500mm



 $\overline{BRAND}$ 

- COPPERFELD,
- CHEEDOZ,
- EMK
- GOD'S HAND....



## OUTDOOR COLOR







## OUTDOOR COLOR







## INDOOR COLOR







#### LOADING