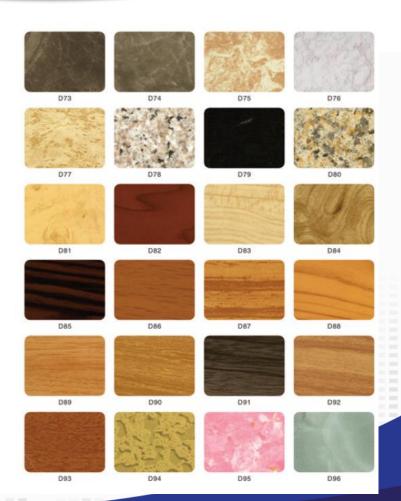

om the famous brand manufacturers. Our company is in the highest spirit to give the new interpretation of the non-permanents decline's philosophy – quality Is the lif of company" our company will base on the strong technical strength and advanced detection instruments to seek optimized products and Offer the perfect products to all users.









#### <u>SPECIFIC</u>ATION

#### **Thickness**

Panel thickness: 2mm 2.5mm 3mm 3.5mm 4mm 4.5mm
 5mmm 5.5mm 6mm

Aluminum think: PE:0.06~0.5MM PVDF:0.21~0.5mm

#### **Dimensions**

Standard dimensions (width X length X thickness)
 1220 x 2440 x 3mm, 1220 x 2440 x 4 mm

Special dimensions

Width: 1000mm 1220mm 1250mm 1300mm 1500mm



 $\overline{BRAND}$ 

- COPPERFELD,
- CHEEDOZ,
- EMK
- GOD'S HAND....



## OUTDOOR COLOR







## OUTDOOR COLOR







## INDOOR COLOR







#### LOADING